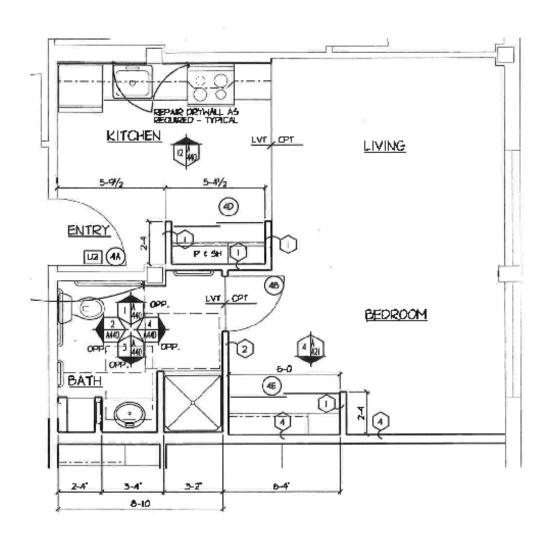

## **Evergreen Garden Place**

Residential Care Apartment Complex (RCAC)
1-bedroom assisted living apartment
552 square feet



Scale: 1/4 in. = 1 ft.



Residential Care Apartment Complex (RCAC)

# Assisted Living apartment Studio A





Residential Care Apartment Complex (RCAC)

# Assisted Living apartment Studio B





Residential Care Apartment Complex (RCAC)

# **1-bedroom Assisted Living apartment** 576 square feet





Residential Care Apartment Complex (RCAC)

## 1-bedroom Assisted Living apartment Deluxe A





Residential Care Apartment Complex (RCAC)

## 1-bedroom Assisted Living apartment Deluxe B