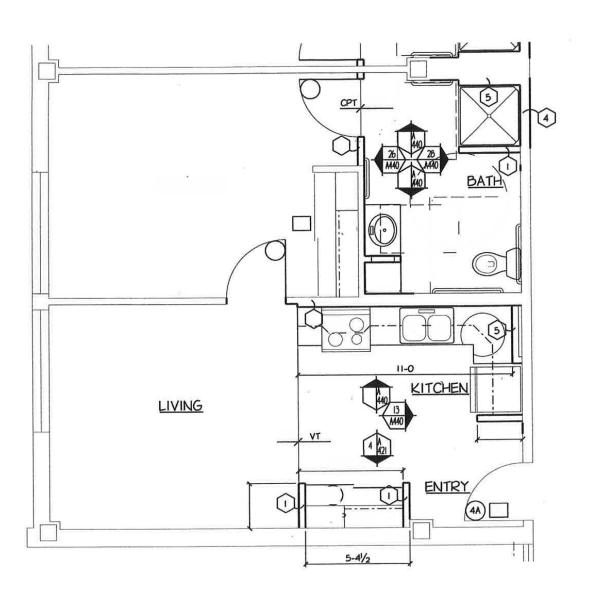

# **1-bedroom Assisted Living apartment** 576 square feet

Residential Care Apartment Complex (RCAC)