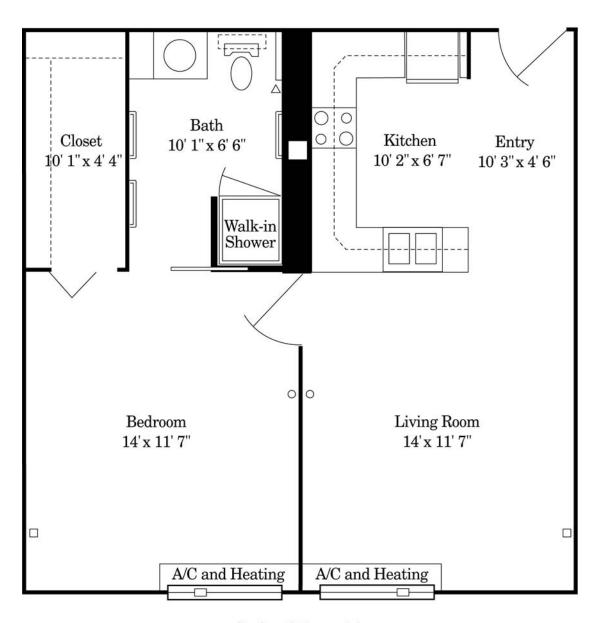

## **Evergreen Garden Place**

Residential Care Apartment Complex (RCAC)
1-bedroom assisted living apartment
552 square feet

Scale: 1/4 in. = 1 ft.

Residential Care Apartment Complex (RCAC)