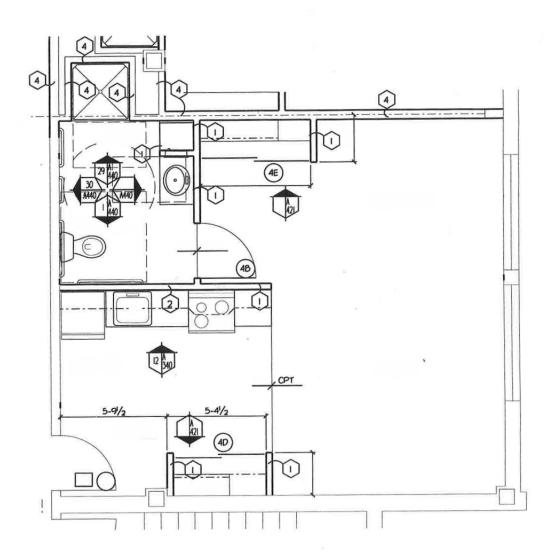

## **Evergreen Garden Place**

Residential Care Apartment Complex (RCAC)
1-bedroom assisted living apartment
552 square feet



Scale: 1/4 in. = 1 ft.



Residential Care Apartment Complex (RCAC)

# Assisted Living apartment Studio A





Residential Care Apartment Complex (RCAC)

# Assisted Living apartment Studio B





Residential Care Apartment Complex (RCAC)

# **1-bedroom Assisted Living apartment** 576 square feet





Residential Care Apartment Complex (RCAC)

## 1-bedroom Assisted Living apartment Deluxe A





Residential Care Apartment Complex (RCAC)

## 1-bedroom Assisted Living apartment Deluxe B