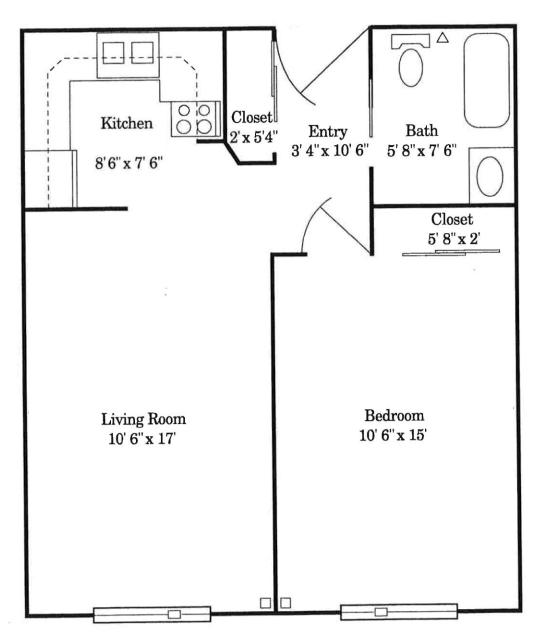

## Manor Apartments - Winnebago I

1-bedroom independent apartment 536 square feet