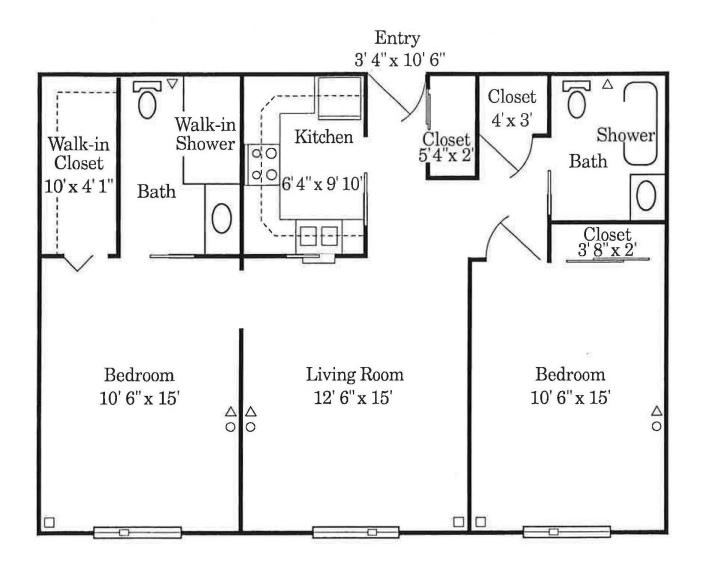

### Manor Apartments – American II

2-bedroom independent apartment 855 square feet