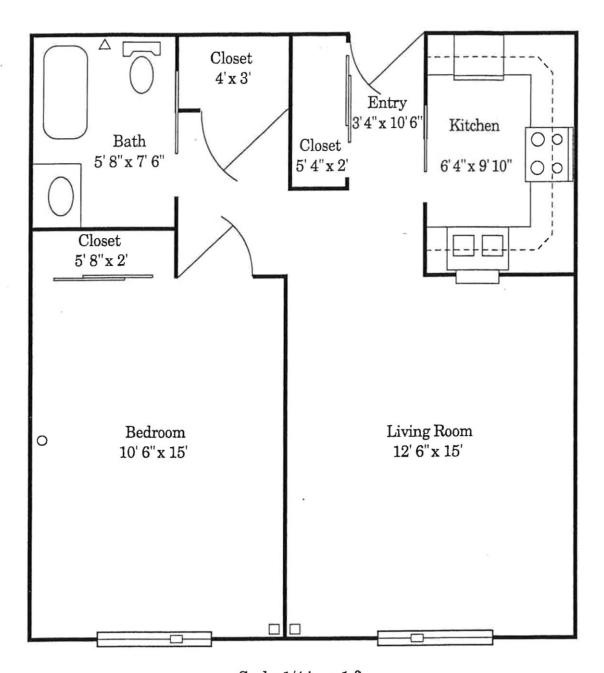

## Manor Apartments - National I

1-bedroom independent apartment 587 square feet