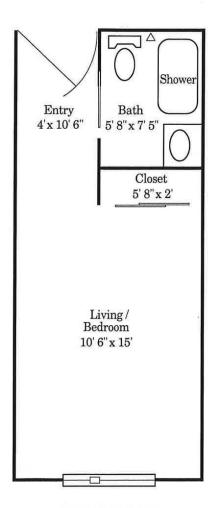

# Manor Apartments – Oshkosh

independent studio apartment 218 square feet

Scale:  $\frac{1}{4}$  inch = 1 foot