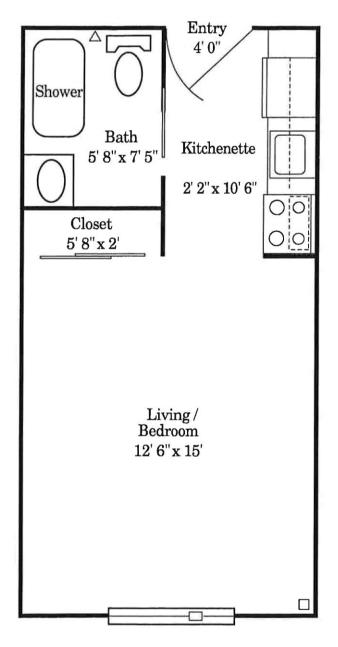

# Manor Apartments – Oshkosh

independent studio apartment 218 square feet



Scale:  $\frac{1}{4}$  inch = 1 foot



## Manor Apartments – Wisconsin

independent studio apartment 319 square feet





## Manor Apartments - Winnebago I

1-bedroom independent apartment 536 square feet





## Manor Apartments – Fox Valley I

1-bedroom independent apartment 586 square feet





## Manor Apartments - National I

1-bedroom independent apartment 587 square feet





### Manor Apartments – American II

2-bedroom independent apartment 855 square feet





## Manor Apartments – International II

2-bedroom independent apartment 906 square feet