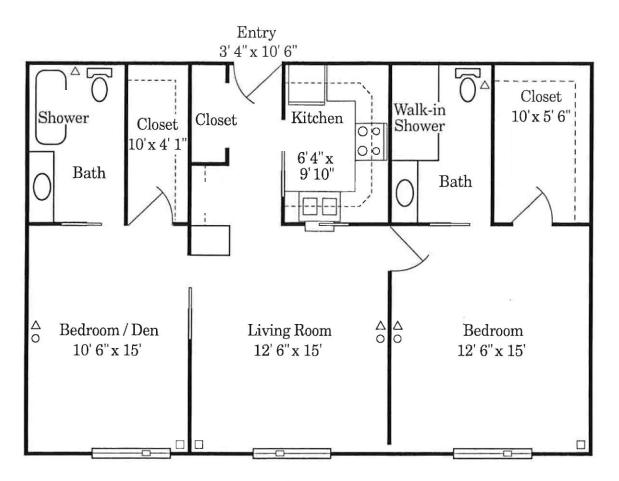

## Manor Apartments – International II

2-bedroom independent apartment 906 square feet