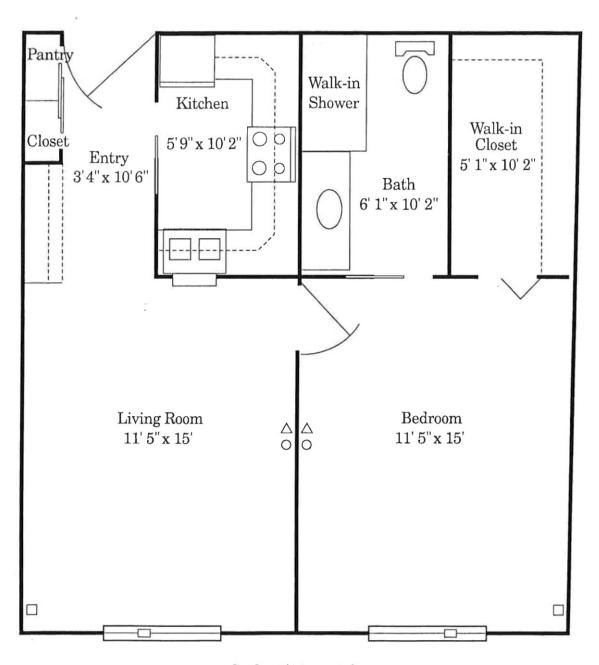

## Manor Apartments – Fox Valley I

1-bedroom independent apartment 586 square feet